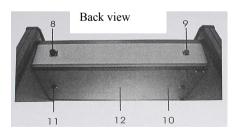

#### [Components]

1, mainframe box 2, Standby lamp, 3, alarm (LED) 4, Ethan head 5, Infrared sensors 6, Waterproof feet 7, remotle 8, power connet 9, net connet 10, buzzer 11, main box lock 12, Mainframe box floor