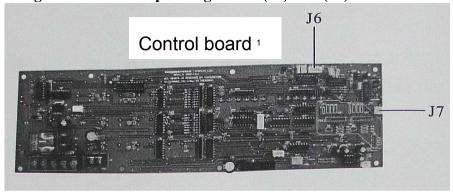

#### Installation instructions

3. Left door infrared sensor 4ps line and right infrared system2P line inserted into the mainframe box control respectivelyDigital board corresponding socket (J6) and (J7).