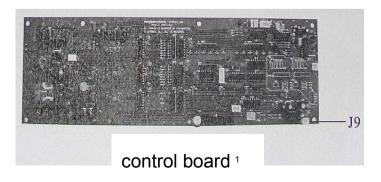

#### **Installation instructions**

5, will be left lamp door made and right lights were made on the mainboard line plug sockets J7 (corresponding J8 and (in)).

6.then the horn line (horn bottom) installed in the mainframe box from the digital control board corresponding plug (J9), and lock floor..