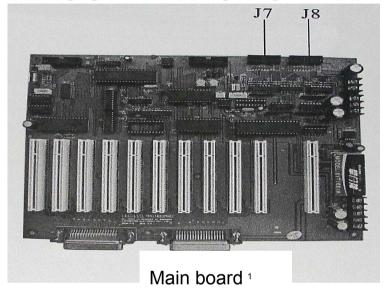

#### Installation instructions

3. Left door infrared sensor 4ps line and right infrared system2P line inserted into the mainframe box control respectivelyDigital board corresponding socket (J6) and (J7).

#### **Installation instructions**

5, will be left lamp door made and right lights were made on the mainboard line plug sockets J7 (corresponding J8 and (in)).

6.then the horn line (horn bottom) installed in the mainframe box from the digital control board corresponding plug (J9), and lock floor..