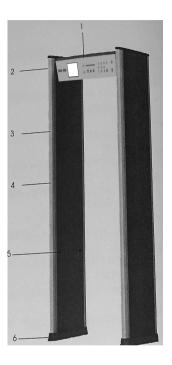

#### [Components]

1, mainframe box 2, Standby lamp, 3, alarm (LED) 4, Ethan head 5, Infrared sensors 6, Waterproof feet 7, remotle 8, power connet 9, net connet 10, buzzer 11, main box lock 12, Mainframe box floor