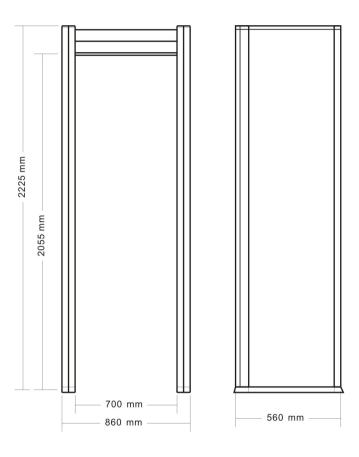

#### **Technical specifications**

power: AC100V~240V/47HZ~63HZ

net weight: 80kg

Power consumption: <30W

Alarm: Visual sound alarm Sensitivity adjustment: 0~99

**Tunnel size: 227\*23\*67cm** 

face size: 78\*49\*30cm