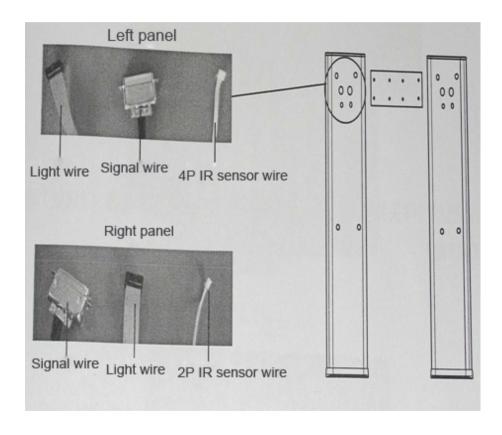

#### **Installation instructions**

Please install metal detection in front, read carefully precautions to ensure the products to work, to avoid interference.

1. The plank packing, or from the carried out, then put in foam board. Note or position, left door plank is the use of infrared plug door, right of infrared plug is system 2P line.

#### Installation instructions

3. Left door infrared sensor 4ps line and right infrared system2P line inserted into the mainframe box control respectivelyDigital board corresponding socket (J6) and (J7).