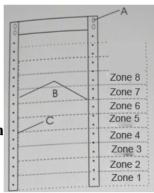

#### [Location]

As standby indicator::
it seens be detected in working status,
(At around (standby light probe Above 0
Standby lamp light and not respectively
Two kinds of state, bright bright green when
displayed forColor, standby not light
In alarm status (alarm lamp instructions))

#### B. alarm location display:

Probe board about six were evenly distributed/eight/ten unique set of accurate positioning lamp, 10 unique set of accurate positioning lights are 8 location, location indicator light is bright and bright state, when the two were detected with inspectors to meet or exceed the set of metal content, then the red alarm indicator, if there are multiple targets, alarm each target location of alarm lamp will light up, also can have alarm sounds (except for mute volume

#### C., infrared sensors

The power is connected, metal detector began to work, No person or object through the metal detector, Infrared sensors can be effectively stop false-negatives. All metal detectors will be because of its surrounding Some machines and false-negatives, it can be In order to avoid false-negatives, improve and through Through accurate count. When a person When the metal detector, whether any reason The police, the people caused by metal again