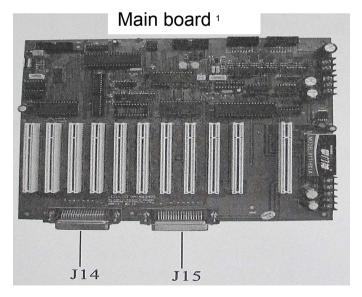

4. The left and right door sensor probe into line on the mainboard respectively corresponding socket (J14 and J15) and (in).